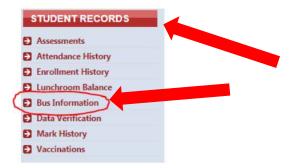

6) Once you have logged onto FamilyLink, click on the **Bus Information** arrow, under **Student Records**.

7) If you need to make changes, click the Request a Change button and make the appropriate changes.