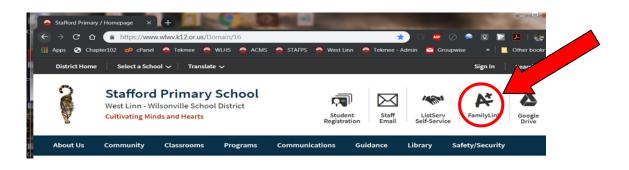

## To access FamilyLink please do the following:

- 1) Go to school website at <u>www.stafps.wlwv.k12.or.us</u>
- 2) Click "FamilyLink" in the top-right corner

- 3) If you have logged into FamilyLink before, use those same credentials—your email address and password
- 4) If you have not logged into FamilyLink before or you forget your password and you are the Primary Contact for your children, click on either of the Forgot Password links.