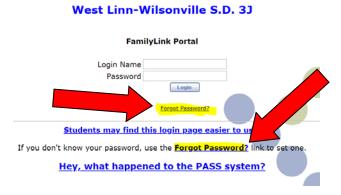

## To access FamilyLink please do the following:

- 1) Go to school website at <u>www.stafps.wlwv.k12.or.us</u>
- 2) Click "FamilyLink" in the top-right corner

- 3) If you have logged into FamilyLink before, use those same credentials—your email address and password
- 4) If you have not logged into FamilyLink before or you forget your password and you are the Primary Contact for your children, click on either of the Forgot Password links.

5) Enter your email address (yes, you do need to enter it 3 times). If you use the Forgot Password link, you will be emailed a link that will allow you to assign your own password. If you do not get the link in your email or you are not the primary contact for your children, please contact the school.