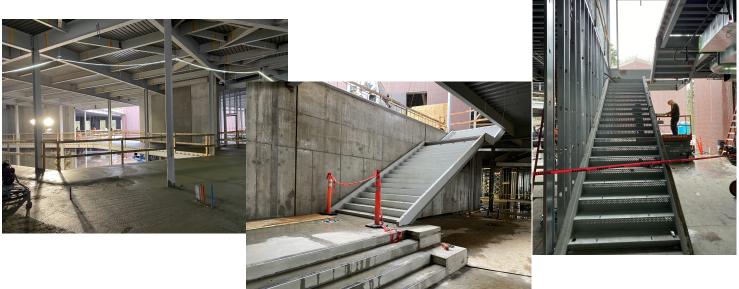

The interior construction of the building is progressing steadily. Items currently being installed are as follows:

- \* Main staircase at the upper entry is installed as well as other steel stairs throughout the building
- \* Temporary roof membrane is competed
- \* Rooftop air handling units are being installed
- \* Drywall installation has commenced
- \* Mechanical and electrical rough in is ongoing