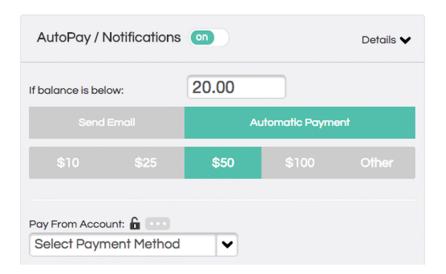

Add funds to any number of students in one location.

Click "Details" to specify an automatic action when your student's balance reaches any threshold. Receive an email notice or authorize an automatic replenishment payment (SmartPay). Payment information must be stored to select SmartPay.