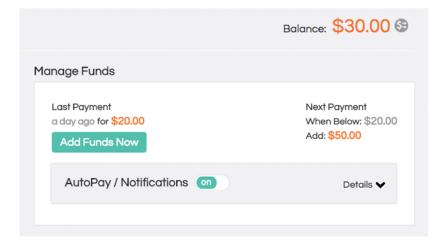

#### **Balance**

Balances are usually real-time depending upon your school's integration

Add funds to any number of students in one location.

Click "Details" to specify an automatic action when your student's balance reaches any threshold. Receive an email notice or authorize an automatic replenishment payment (SmartPay). Payment information must be stored to select SmartPay.