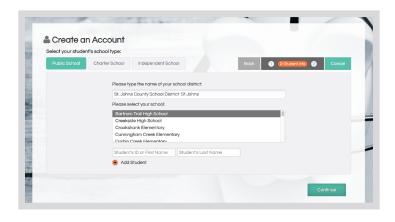

Complete the registration form.
First select West Linn-Wilsonville
School District, and then enter
your students' ID number/s and
last name.

- Add additional students to your account. From your user name initial/index card select Profile Management, and then select Student Management.
- Enjoy your new account!
  Food service will be visible at all times from the left side navigation. It has it's own dashboard so you can see your entire family in one place.