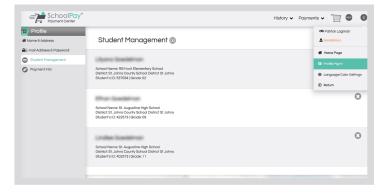

Complete the registration form.
First select West Linn-Wilsonville
School District, and then enter
your students' ID number/s and
last name.

- Add additional students to your account. From your user name initial/index card select Profile Management, and then select Student Management.
- Enjoy your new account!
  Food service will be visible at all times from the left side navigation. It has it's own dashboard so you can see your entire family in one place.