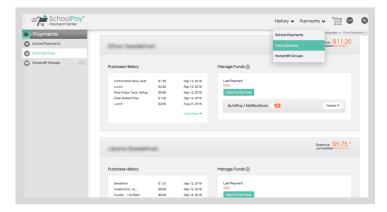

#### **Balance**

Balances are usually real-time depending upon your school's integration

## One Time Payments

Add Funds Now

| Add To       |         | Current Balance |
|--------------|---------|-----------------|
| Corby Adams: | \$ 0.00 | \$0.45          |
| Julie Adams: | \$ 0.00 | \$5.70          |

Add funds to any number of students in one location.

Click "Details" to specify an automatic action when your student's balance reaches any threshold. Receive an email notice or authorize an automatic replenishment payment (SmartPay). Payment information must be stored to select SmartPay.

#### Purchase History

| Student Meal | \$2.75 | Sep 12, 2019 |
|--------------|--------|--------------|
| Milk         | \$0.50 | Sep 11, 2019 |
| Milk         | \$0.50 | Sep 10, 2019 |
| Student Meal | \$2.75 | Sep 07, 2019 |
| Student Meal | \$2.75 | Sep 05, 2019 |