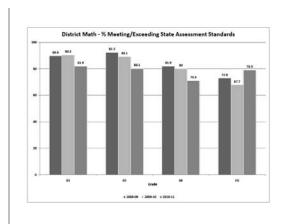

#### Student Achievement

Student performance in West Linn-Wilsonville Schools has been consistently high, often leading the state and the nation for schools districts this size. Student performance at each level continues to improve on state measures of performance and ratings of outstanding and/or exceptional. Outside the usual measures of state performance, students in West Linn-Wilsonville achieve top standing in state, national and international competitions across a wide range of academic areas. Students earn honors in band, choir, and orchestral music, in the visual arts, robotics, mock trial, poetry and writing. Student performances demonstrate excellence in theater, speech, debate, athletics, science, engineering, and mathematics. West Linn-Wilsonville students are National Merit Scholars, AP Scholars and earn places in top tier universities, often with substantial scholarship support. West Linn-Wilsonville was the only two-high school district in Oregon named to the prestigious AP Honor Roll for increasing the number of students taking AP courses and at the same time increasing student performance on AP tests. Greater than 90% of district graduates attend college. A significant number of students begin their college career with credit earned through Advanced Placement and college level course work offered in our high schools.

- The percentage of students graduating from high school with four- year or fiveyear diplomas
- The percentage of students earning 9 college credits or more while in high school
- The percentage of graduating students enrolled in post-secondary educational programs
- The attendance and percentage of 9<sup>th</sup> grade students earning 6 credit or more
- The attendance of 6<sup>th</sup> grade students
- The percentage of 3<sup>rd</sup> grade students meeting proficiency standards on measures of reading and mathematics