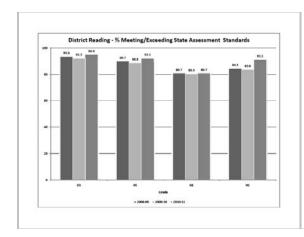

#### Student Achievement

Student performance in West Linn-Wilsonville Schools has been consistently high, often leading the state and the nation for schools districts this size. Student performance at each level continues to improve on state measures of performance and ratings of outstanding and/or exceptional. Outside the usual measures of state performance, students in West Linn-Wilsonville achieve top standing in state, national and international competitions across a wide range of academic areas. Students earn honors in band, choir, and orchestral music, in the visual arts, robotics, mock trial, poetry and writing. Student performances demonstrate excellence in theater, speech, debate, athletics, science, engineering, and mathematics. West Linn-Wilsonville students are National Merit Scholars, AP Scholars and earn places in top tier universities, often with substantial scholarship support. West Linn-Wilsonville was the only two-high school district in Oregon named to the prestigious AP Honor Roll for increasing the number of students taking AP courses and at the same time increasing student performance on AP tests. Greater than 90% of district graduates attend college. A significant number of students begin their college career with credit earned through Advanced Placement and college level course work offered in our high schools.

In addition to these required state measures it is our intention to invest in programs and practices that increase:

- The percentage of students enrolled in AP courses
- The percentage of students passing AP exams
- The percentage of 8<sup>th</sup> and 9<sup>th</sup> grade students meeting college readiness benchmarks on the ACT Explore Exam
- The percentage of students involved in academic activities, leadership activities, visual and performing arts, athletic, and other co-curricular activities
- The percentage of 6<sup>th</sup> grade students exceeding state proficiency levels in reading and mathematics
- The percentage of students demonstrating proficiency in writing at each grade level