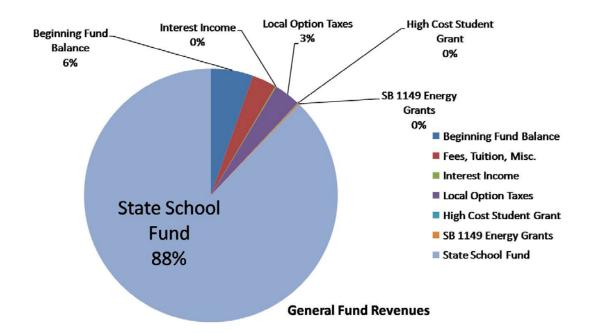

#### **General Fund Revenues**

School funding comes almost entirely from State supplied revenues, but are calculated to include amounts received by the District from local property taxes. When the State is doing well, schools tend to be funded better. When the economy struggles, so do schools.

| Beginning Fund Balance (Estimated)            | \$ | 3,988,750  |
|-----------------------------------------------|----|------------|
| Revenues                                      |    |            |
| Fees, Tuition, misc.                          |    | 2,300,581  |
| Interest Income                               |    | 92,345     |
| Local Option Property Taxes                   |    | 2,501,660  |
| SB 1149 Energy Grant Funds                    |    | 140,255    |
| OB 1140 Energy Grant Fanas                    |    | 140,200    |
| State Formula Revenue (SSF)                   |    |            |
| State General Purpose Grant & Transportation  |    | 64,844,976 |
|                                               |    |            |
| High-Cost Disability Grant                    |    | 45,000     |
| Total Revenues                                |    | 69,924,817 |
| Total Resources (Fund Balance & Revenues)     |    | 73,913,567 |
|                                               | s. |            |
| Expenditures                                  |    |            |
| Salaries                                      |    | 37,557,332 |
| Benefits (+PERS increase less SB 822 savings) |    | 24,104,365 |
| Utilities, Services, Transportation           |    | 8,940,265  |
| Supplies                                      |    | 1,906,392  |
| Insurance & Fees                              |    | 507,933    |
| Transfers                                     |    | 100,000    |
| Contingency                                   |    | 797,280    |
| Total Expenditures                            |    | 73,913,567 |
| Ending Fund Balance                           |    |            |
| (Ending Fund Balance w/ Unspent Contingency)  | \$ | 797,280    |