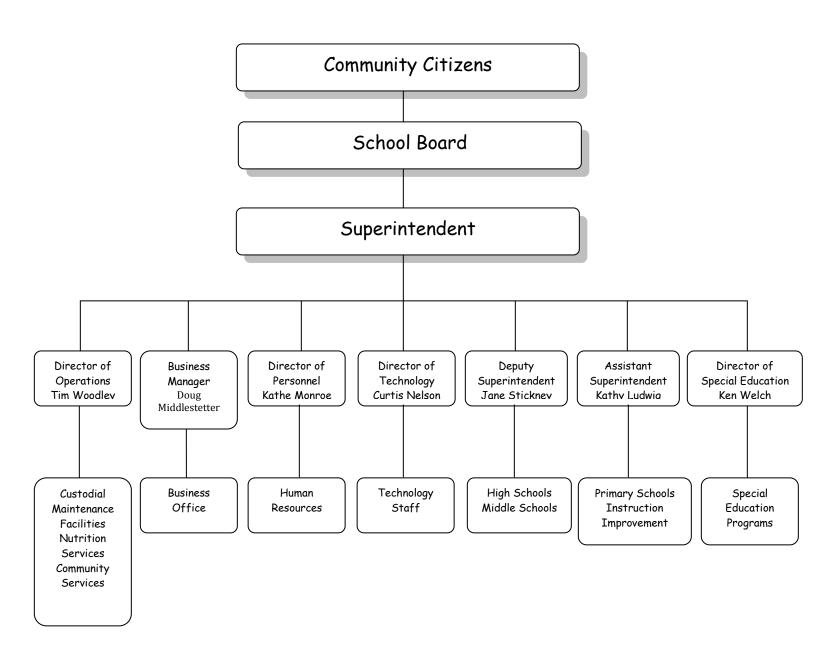

------------------|------------------------------------------------------------------|------------------------------------------------------------------|-----------------------------------------------------------------|--|

The appointive committee members are appointed for three—year terms. The terms are staggered so that, as near as practicable, one-third of the appointive members' terms end each year.

According to Oregon Budget Law, the budget committee shall hold one or more meetings to receive the budget message, to receive the budget document, and to provide members of the public with an opportunity to ask questions about and comment on the budget document. Those meetings occur in April through June of each year.

## West Linn - Wilsonville School District 3JT Organizational Chart



#### **IV Funds Overview**

#### Structure and Classification

The financial operations of the district are accounted for in the following funds:

### **General Fund**

This fund accounts for all of the financial resources and expenditures of the district, except those required to be accounted for in another fund. The principal revenue sources are property taxes and an apportionment from the State of Oregon School Fund.

## **Special Revenue Fund**

This fund accounts for revenues and expenditures restricted for specific educational projects or programs. This fund consists of a number of self-balancing sub-funds as follows:

#### **Federal Grants**

*Vocational Education* – High School level program to promote vocational ed *Title IA/D* – K-5 reading and math intervention at Boeckman Cre