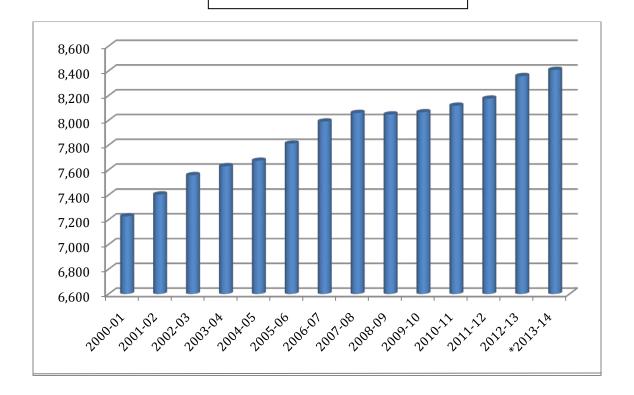

### Student Enrollment

Student enrollments have grown in recent years. One only needs to look at the impressive expansion in our communities to see this. The economic downturn has had an affect on this trend and this budget is built taking a conservative position of "minimal growth" for the coming years' student count.

## **Student Enrollment Trends**

| Student Enrollment Graph |       |       |  |
|--------------------------|-------|-------|--|
| Year                     | ADM   | ADMw  |  |
| 2000-01                  | 7,227 | 8,181 |  |
| 2001-02                  | 7,403 | 8,479 |  |
| 2002-03                  | 7,559 | 8,577 |  |
| 2003-04                  | 7,629 | 8,675 |  |
| 2004-05                  | 7,673 | 8,743 |  |
| 2005-06                  | 7,812 | 8,947 |  |
| 2006-07                  | 7,990 | 9,102 |  |
| 2007-08                  | 8,059 | 9,167 |  |
| 2008-09                  | 8,047 | 9,161 |  |
| 2009-10                  | 8,065 | 9,185 |  |
| 2010-11                  | 8,118 | 9,270 |  |
| 2011-12                  | 8,175 | 9,272 |  |
| 2012-13                  | 8,357 | 9,430 |  |
| *2013-14                 | 8,407 | 9,478 |  |