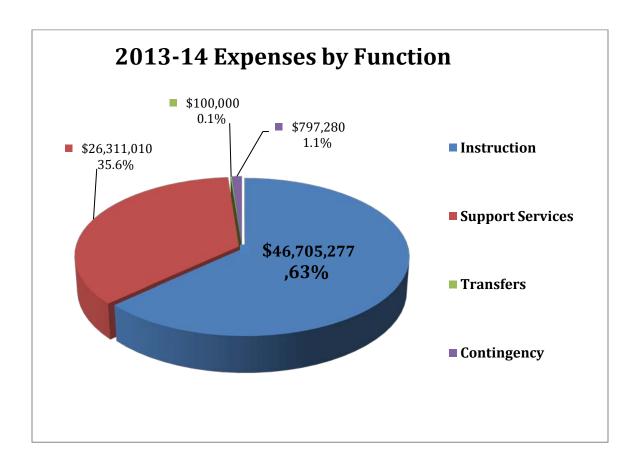

## **General Fund Expenditures**

The majority of our spending is dedicated to people and personnel costs. Our teachers, classroom aides, custodians, cooks, principals and administrators all work together to bring the best educational experience possible to our students.

### GENERAL FUND EXPENDITURES By Cost Object

|                                        | 2011-12    | 2012-13    |        | 2013-14            |        |   |
|----------------------------------------|------------|------------|--------|--------------------|--------|---|
| Salaries                               | Audited    | ADOPTED    | FTE    | PROPOSED           | FTE    |   |
| Teacher Salaries 111                   | 23,824,489 | 23,625,624 | 410.14 | 25,201,856         | 422.70 |   |
| Teacher Subs 121                       | 859,740    | 849,725    |        | 881,500            |        |   |
| Temporary - Licensed 123               | 74,260     | 23,025     |        | 145,000            |        |   |
| Extra Duty 131                         | 975,686    | 826,492    |        | 1,183,274          |        |   |
| Teacher Extend Day 133                 | 88,268     | 92,913     |        | 63,99 <del>9</del> |        |   |
| Retire Stipends 116                    | 423,441    | 425,000    |        | 425,000            |        | · |
| Sub-Total Teachers                     | 26,245,884 | 25,842,779 | _      | 27,900,629         |        |   |
| Classified & Conf Salaries 112         | 5,804,011  | 5,901,781  | 204.02 | 6,145,541          | 193.70 |   |
| Classified Subs 122                    | 45,714     | 38,454     |        | 50,000             |        |   |
| Temporary - Classified 124             | 72,032     | 69,053     |        | 145,000            |        |   |
| Classified Overtime 132                | 104,050    | 110,125    |        | 116,733            |        |   |
| Classified Extend Day 134              | 44,458     | 40,252     |        | 52,513             |        |   |
| Sub-Total Classified / Confidential    | 6,070,265  | 6,159,665  | ·      | 6,509,787          |        |   |
| Administrators & Supervisors 113& 114  | 2,897,101  | 2,954,087  | 29.62  | 3,146,916          | 36.14  |   |
| Total Salaries                         | 35,213,250 | 34,956,531 | 643.78 | 37,557,332         | 652.54 |   |
|                                        |            |            |        |                    |        |   |
| Benefits                               |            |            |        |                    |        |   |
| PERS 210                               | 6,076,517  | 6,211,432  |        | 7,014,572          |        |   |
| PERS Bond (610&621 Prn + Int Exp)(213) | 2,364,277  | 2,898,000  |        | 2,973,116          |        |   |
| PERS Sub-Total                         | 8,440,794  | 9,109,432  |        | 9,987,688          |        |   |
| FICA 220                               | 2,665,393  | 2,685,660  |        | 2,874,572          |        |   |
| Workers Compensation 231               | 217,913    | 231,451    |        | 249,290            |        |   |
| Unemployment 232                       | 52,349     | 130,575    |        | 139,537            |        |   |
| Health Insurance 241                   | 8,465,631  | 9,055,275  |        | 9,177,515          |        |   |
| Tuition 249                            | 237,767    | 308,500    |        | 343,500            |        |   |
| Post Retirement Benefits 270           | 1,195,986  | 1,230,000  |        | 1,332,263          |        |   |
| Total Benefits                         | 21,275,833 | 22,750,893 | · -    | 24,104,365         |        |   |
| Other Costs Objects                    |            |            |        |                    |        |   |
| Transportation 300                     | 3,935,882  | 3,947,796  |        | 4,134,316          |        |   |
| Utilities 300                          | 1,850,497  | 1,610,754  |        | 2,108,526          |        |   |
| Other Purchased Services 300           | 1,000,407  | 2,009,880  |        | 2,083,847          |        |   |
| Charter School Payments 360            | 590,522    | 613,584    |        | 613,576            |        |   |
| Supplies 400                           | 1,638,002  | 1,603,697  |        | 1,906,391          |        |   |
| Capital Outlay 500                     | 62         | -          |        | -                  |        |   |
| Other Cost Objects 600                 | 409,888    | 412,974    |        | 507,934            |        |   |
| Transfers 700                          | 70,000     | 1          |        | 100,000            |        |   |
| Contingency 800                        | 3,305,861  | 730,872    |        | 797,280            |        |   |
| Total Other Cost Objects               | 11,800,714 | 10,929,558 | -      | 12,251,870         |        |   |
| GRAND TOTAL                            | 68,289,797 | 68,636,982 | _      | 73,913,567         |        |   |
|                                        |            |            |        |                    |        |   |