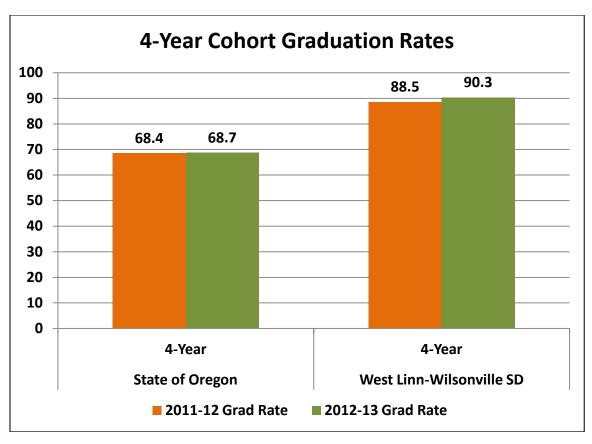

#### **Student Achievement**

Student performance in West Linn-Wilsonville Schools has been consistently high, often leading the state and the nation for school districts this size. Student performance at each level continues to be strong on academic measures of performance. With increasing graduation requirements district graduation rates top the state with greater than 90% of students graduating in four years. As areas of relative weakness become evident, such as the data we had last year on some pockets of 6<sup>th</sup> grade math and 3<sup>rd</sup> grade reading, we focus action to understand and strengthen the weakness and to provide the curriculum or professional development needed to do better.