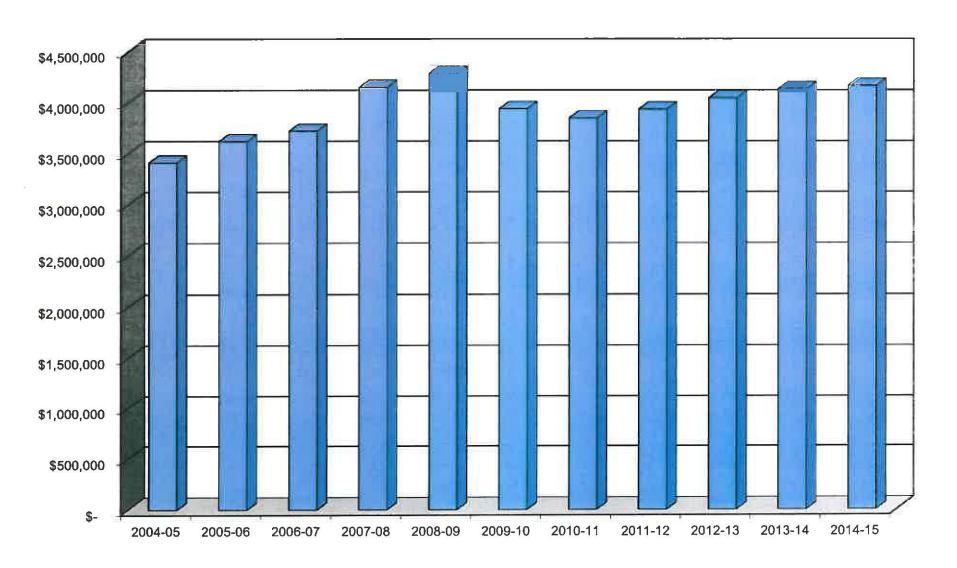

#### **Local Option Revenues**

In May of 2000, the District's voters elected to further invest in their children's educations by imposing a "local option tax for the purpose of adding classroom teachers." This tax draws on the gap in values created when the property taxes are advancing faster than the county assessed values. This tax initially raised just under \$2 million in its first year. It grew steadily reaching a high of just over \$7.5 million in the 2008-09 school year. However, with the economic difficulties of 2008 and later, these funds have rapidly decreased. This decline is brought about due to the "compression" of the margin where assessed values are catching up with market values that are falling. Whether recoveries in the economy can affect significant recoveries in the local option tax remains to be seen. Fortunately, the rapid rate of decline has halted and we are anticipating a modest "recovery" increase for the budget.