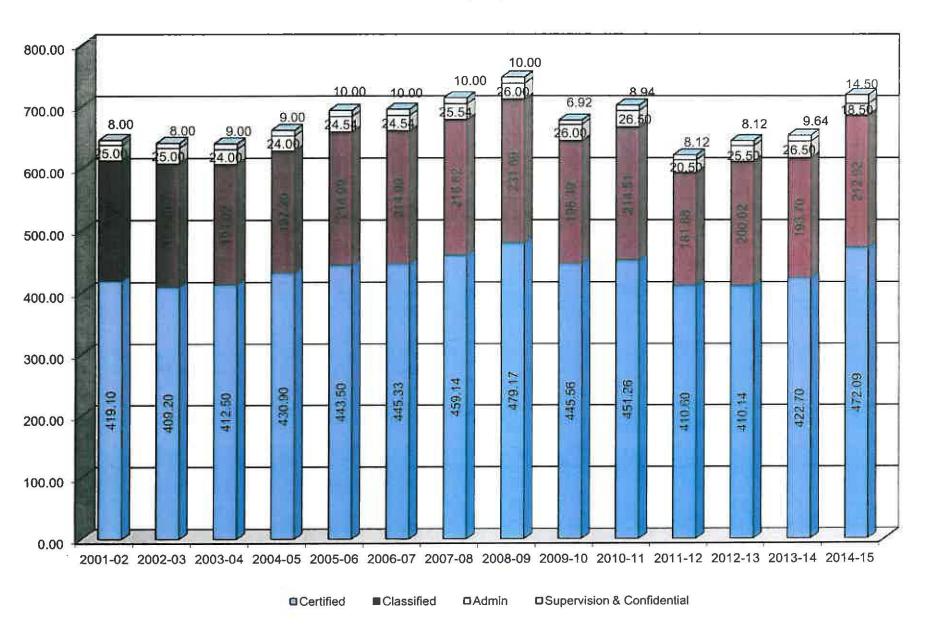

With the opening of Lowrie and Trillium Primary Schools in the fall of 2012 the School District includes nine primary schools, three middle schools, three high schools and one charter school. Award-winning teachers, schools, and a strong commitment to quality teaching and learning have resulted in high ratings for each primary school, Advanced Placement (AP) Honor Roll awards for both high schools, the highest graduation rates in Oregon, and student-earned awards and scholarships in Music, Visual Arts, Science, and Robotics.

#### **Student Average Daily Membership**

| Student Enrollment Graph |       |       |  |  |
|--------------------------|-------|-------|--|--|
| Year                     | ADM   | ADMw  |  |  |
| 2000-01                  | 7,227 | 8,181 |  |  |
| 2001-02                  | 7,403 | 8,479 |  |  |
| 2002-03                  | 7,559 | 8,577 |  |  |
| 2003-04                  | 7,629 | 8,675 |  |  |
| 2004-05                  | 7,673 | 8,743 |  |  |
| 2005-06                  | 7,812 | 8,947 |  |  |
| 2006-07                  | 7,990 | 9,102 |  |  |
| 2007-08                  | 8,059 | 9,167 |  |  |
| 2008-09                  | 8,047 | 9,161 |  |  |
| 2009-10                  | 8,065 | 9,185 |  |  |
| 2010-11                  | 8,118 | 9,270 |  |  |
| 2011-12                  | 8,175 | 9,274 |  |  |
| 2012-13                  | 8,395 | 9,472 |  |  |
| *2013-14                 | 8,746 | 9,875 |  |  |
| *2014-15                 | 8,757 | 9,983 |  |  |