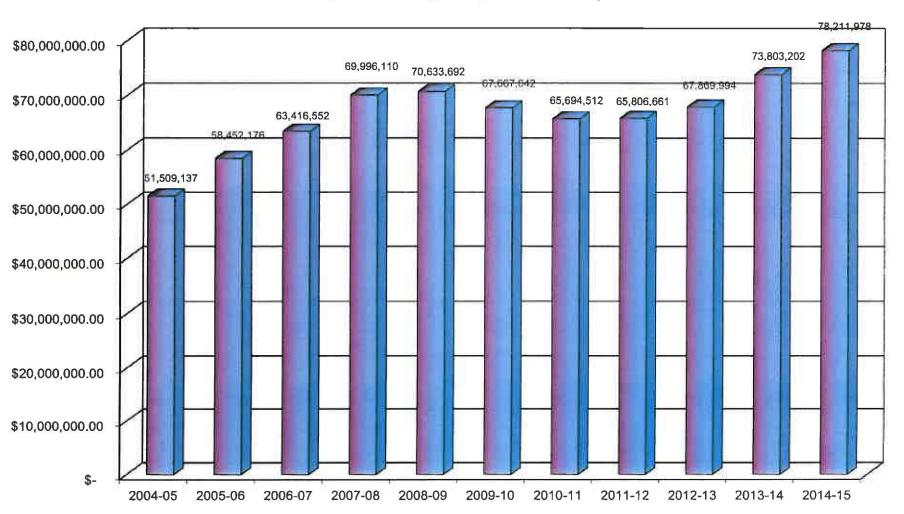

The State School Formula projects funding for each attending school in Oregon through a weighted distribution system. A historical review of the School Support Fund per ADMw (Average Daily Membership weighted) is shown in the chart below. Funding for the 2013-15 Biennium is showing a significant increase, up to nearly \$6,900 per student.

| Beginning Fund Balance (Estimated)            | \$ 3,247,40 | )2 |
|-----------------------------------------------|-------------|----|
| Revenues                                      |             |    |
| Fees, Tuition, misc.                          | 2,300,75    | 50 |
| Interest Income                               | 85,75       | 55 |
| Local Option Property Taxes                   | 3,000,00    | 00 |
| SB 1149 Energy Grant Funds                    | 140,30      | 00 |
| ESD Equalization                              | 963,52      | 22 |
| State Formula Revenue (SSF)                   |             |    |
| State General Purpose Grant & Transportation  | 71,676,65   | 51 |
| High-Cost Disability Grant                    | 45,00       | 00 |
| Total Revenues                                | 78,211,97   |    |
| Total Resources (Fund Balance & Revenues)     | 81,459,38   | 0  |
| Expenditures                                  |             |    |
| Salaries                                      | 40,907,63   | 34 |
| Benefits (+PERS increase less SB 822 savings) | 25,897,52   | 24 |
| Utilities, Services, Transportation           | 9,868,50    | 00 |
| Supplies                                      | 2,581,58    | 30 |
| Insurance & Fees                              | 584,50      |    |
| Transfers                                     | 100,00      | 00 |
| Contingency                                   | 1,519,63    | 38 |
| Total Expenditures                            | 81,459,38   | 0  |
| Ending Fund Balance                           |             |    |
| (Ending Fund Balance w/ Unspent Contingency)  | \$ 1,519,63 | 38 |