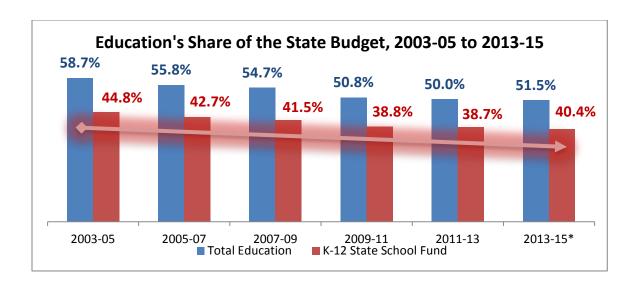

#### **State Funding for K-12 Education**

K-12 education has been steadily receiving a smaller share of the state budget. In the 2003-05 biennium, K-12 schools received 45 percent of the state budget. In the 2011-13 biennium, K-12 funding has fallen to 39 percent. During that time, Oregon moved from a state that funds education at a rate higher than the average state to one that is lower than average. Oregon finds itself ranked in the bottom half of the nation when it comes to per-pupil funding for education. However, with increased appropriations for education and moderate economic recovery from the recent downturns, we have seen some substantial recovery for school funding that is allowing us to add back staff and shore up some of the maintenance areas that had been cut back in previous years. The 2013-2015 biennium funds schools at slightly over 40% of the state budget. With the 2014-15 school year being the second year of the biennium, there have been fewer uncertainties about how much funding we are likely to receive.