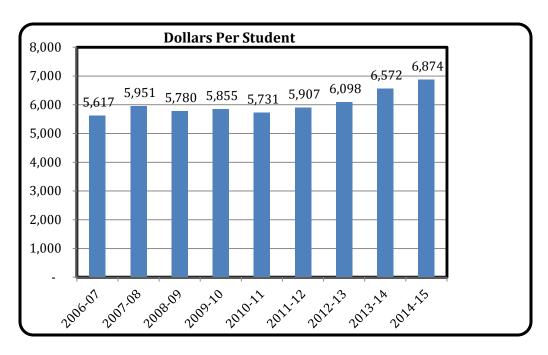

The State School Formula projects funding for each attending school in Oregon through a weighted distribution system. A historical review of the School Support Fund per ADMw (Average Daily Membership weighted) is shown in the chart below. Funding for the 2013-15 Biennium is showing a significant increase, up to nearly \$6,900 per student.