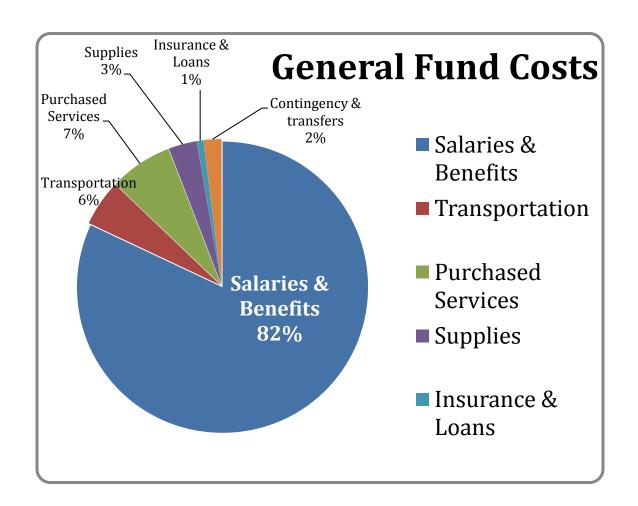

#### **General Fund Expenditures**

The majority of our spending is dedicated to people and personnel costs. Our teachers, classroom aides, custodians, cooks, principals and administrators all work together to bring the best educational experience possible to our students.

Licensed and classified staff are entering the 2014-15 school year under the second year of a previously bargained working contract. This years' budget includes increases as stipulated by those agreements.