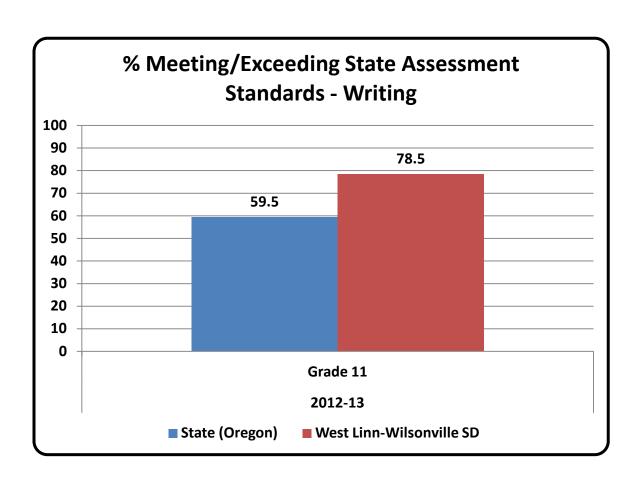

In addition to these required state measures it is our intention to invest in programs and practices that increase:

- The percentage of students enrolled in AP courses
- The percentage of students passing AP exams
- The percentage of 7<sup>th</sup>, 8<sup>th</sup> and 9<sup>th</sup> grade students meeting college readiness benchmarks on the ACT Explore Exams
- The percentage of students involved in academic activities, leadership activities, visual and performing arts, athletic, and other co-curricular activities
- The percentage of 6<sup>th</sup> grade students exceeding state proficiency levels in reading and mathematics
- The percentage of students demonstrating proficiency in writing at each grade level