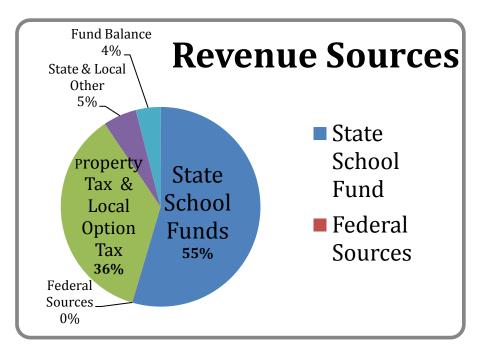

#### **General Fund Revenues**

School funding comes almost entirely from State supplied revenues, but are calculated to include amounts received by the District from local property taxes. When the State is doing well, schools tend to be funded better. When the economy struggles, so do schools.

While the contribution of the West Linn-Wilsonville Education Foundation is not included in this budget we currently benefit from and are very grateful for their repeated generous \$100-\$150,000 contributions in support of classroom teaching positions.