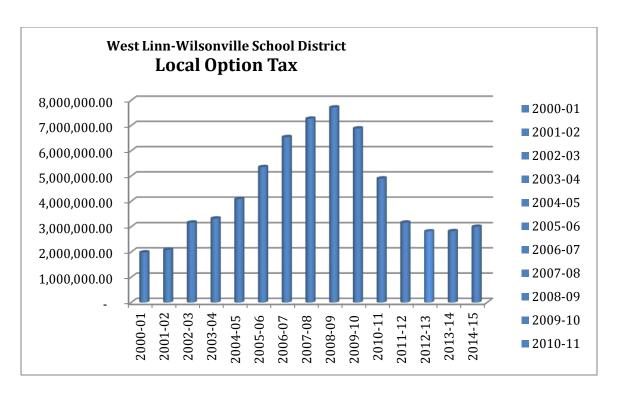

#### **Local Option Revenues**

In May of 2000, the District's voters elected to further invest in their children's educations by imposing a "local option tax for the purpose of adding classroom teachers." This tax draws on the gap in values created when the property taxes are advancing faster than the county assessed values. This tax initially raised just under \$2 million in its first year. It grew steadily reaching a high of just over \$7.5 million in the 2008-09 school year. However, with the economic difficulties of 2008 and later, these funds have rapidly decreased. This decline is brought about due to the "compression" of the margin where assessed values are catching up with market values that are falling. Whether recoveries in the economy can affect significant recoveries in the local option tax remains to be seen. Fortunately, the rapid rate of decline has halted and we are anticipating a modest "recovery" increase for the budget.