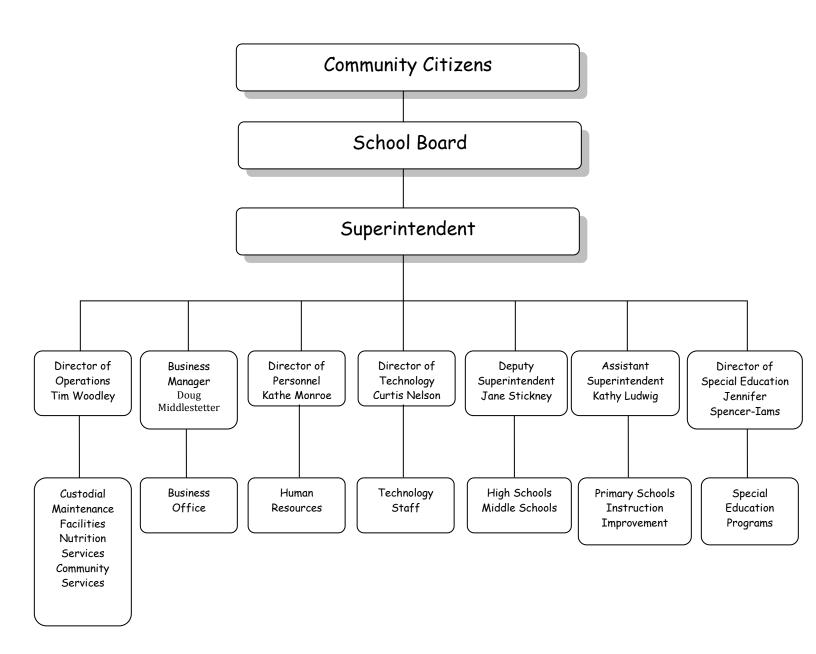

-----|----------------|---------------|
| Term Expires: | Term Expires:    | Term Expires:      | Term Expires:  | Term Expires: |
| June 30, 2015 | June 30, 2016    | June 30, 2016      | June 30, 2014  | June 30, 2016 |

The appointive committee members are appointed for three—year terms. The terms are staggered so that, as near as practicable, one-third of the appointive members' terms end each year.

According to Oregon Budget Law, the budget committee shall hold one or more meetings to receive the budget message, to receive the budget document, and to provide members of the public with an opportunity to ask questions about and comment on the budget document. Those meetings occur in April through June of each year.

### West Linn - Wilsonville School District 3JT Organizational Chart



## Financial Section

| Beginning Fund Balance (Estimated)            | \$   | 3,247,402   |
|-----------------------------------------------|------|-------------|
|                                               |      |             |
| Revenues                                      |      |             |
| Fees, Tuition, misc.                          |      | 2,300,750   |
| Interest Income                               |      | 85,755      |
| Local Option Property Taxes                   |      | 3,000,000   |
| SB 1149 Energy Grant Funds                    |      | 140,300     |
| ESD Equalization                              |      | 963,522     |
| State Formula Revenue (SSF)                   |      |             |
| State General Purpose Grant & Transportation  |      | 71,676,65