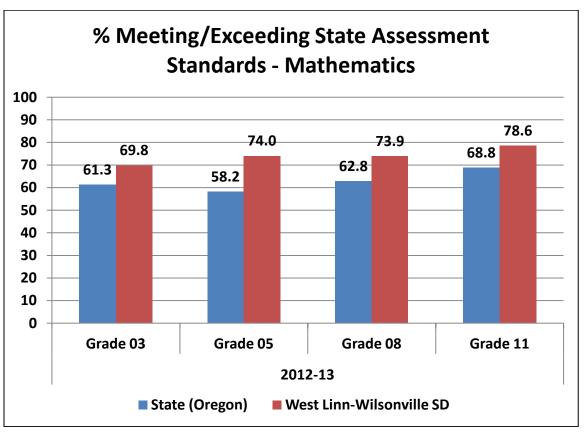

#### **Student Achievement**

Student performance in West Linn-Wilsonville Schools has been consistently high, often leading the state and the nation for school districts this size. Student performance at each level continues to be strong on academic measures of performance. With increasing graduation requirements district graduation rates top the state with greater than 90% of students graduating in four years. As areas of relative weakness become evident, such as the data we had last year on some pockets of 6<sup>th</sup> grade math and 3<sup>rd</sup> grade reading, we focus action to understand and strengthen the weakness and to provide the curriculum or professional development needed to do better.

Outside the usual measures of state performance, students in West Linn-Wilsonville achieve top standing in state, national and international competitions across a wide range of academic areas. Students earn honors in science, engineering, mathematics, band, choir, and orchestral music, in the visual arts, robotics, mock trial, poetry and writing. Student performances demonstrate excellence in theater, speech, debate, athletics, and in the social sciences with performances at Model UN and Mock Congressional Hearings. West Linn-Wilsonville students are National Merit Scholars, AP Scholars and earn places in top tier universities, often with substantial scholarship support. West Linn-Wilsonville was the only two-high school district in Oregon named to the prestigious AP Honor Roll two years in a row for increasing the number and representation of diverse students taking AP courses and at the same time increasing student performance on AP tests. Greater than 90% of district graduates attend college, preparing them to contribute to their own family and the community with strong knowledge, skills and the dispositions needed to be successful citizens. A significant number of students begin their college career with advanced credit earned through Advanced Placement and college level course work offered in our high schools and in partnership with local community colleges and universities.

#### Student Achievement (con't)

Oregon has established measures/outcomes to align with its 40-40-20 goals designed to ensure that by 2025, 100 percent of Oregon students graduate from high school with 40 percent attaining a four-year degree and another 40 percent a two-year degree. The Achievement Compact Advisory Committee will be formally tracking and reporting:

- The percentage of students graduating from high school with four- year or five-year diplomas
- The percentage of students earning 9 college credits or more while in high school
- The percentage of graduating students enrolled in post-secondary educational programs
- The attendance and percentage of 9 th grade students earning 6 credit or more
- The attendance of 6<sup>th</sup> grade students
- The percentage of 3 rd grade students meeting proficiency standards on measures of reading
- The percentage of 5<sup>th</sup> and 8<sup>th</sup> grade students meeting proficiency on mathematics

In addition to these required state measures it is our intention to invest in programs and practices that increase:

- The percentage of students enrolled in AP courses
- The percentage of students passing AP exams
- The percentage of 7<sup>th</sup>, 8<sup>th</sup> and 9<sup>th</sup> grade students meeting college readiness benchmarks on the ACT Explore Exams
- The percentage of students involved in academic activities, leadership activities, visual and performing arts, athletic, and other co-curricular activities
- The percentage of 6<sup>th</sup> grade students exceeding state proficiency levels in reading and mathematics
- The percentage of students demonstrating proficiency in writing at each grade level