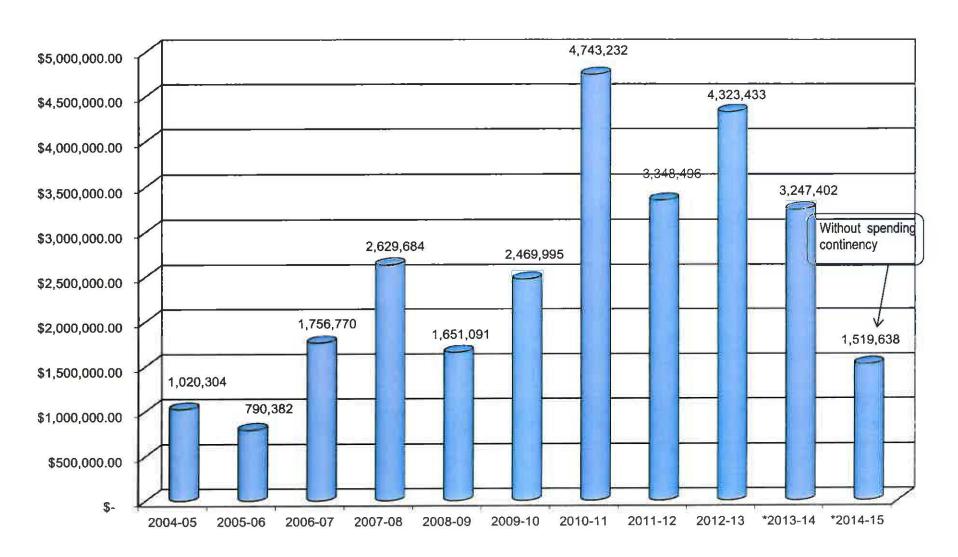

| Beginning Fund Balance (Estimated)            | \$ 3,247,40 | )2 |
|-----------------------------------------------|-------------|----|
| Revenues                                      |             |    |
| Fees, Tuition, misc.                          | 2,300,75    | 50 |
| Interest Income                               | 85,75       | 55 |
| Local Option Property Taxes                   | 3,000,00    | 00 |
| SB 1149 Energy Grant Funds                    | 140,30      | 00 |
| ESD Equalization                              | 963,52      | 22 |
| State Formula Revenue (SSF)                   |             |    |
| State General Purpose Grant & Transportation  | 71,676,65   | 51 |
| High-Cost Disability Grant                    | 45,00       | 00 |
| Total Revenues                                | 78,211,97   |    |
| Total Resources (Fund Balance & Revenues)     | 81,459,38   | 0  |
| Expenditures                                  |             |    |
| Salaries                                      | 40,907,63   | 34 |
| Benefits (+PERS increase less SB 822 savings) | 25,897,52   | 24 |
| Utilities, Services, Transportation           | 9,868,50    | 00 |
| Supplies                                      | 2,581,58    | 30 |
| Insurance & Fees                              | 584,50      |    |
| Transfers                                     | 100,00      | 00 |
| Contingency                                   | 1,519,63    | 38 |
| Total Expenditures                            | 81,459,38   | 0  |
| Ending Fund Balance                           |             |    |
| (Ending Fund Balance w/ Unspent Contingency)  | \$ 1,519,63 | 38 |

## Financial Section

| Beginning Fund Balance (Estimated)            | \$   | 3,247,402   |
|-----------------------------------------------|------|-------------|
|                                               |      |             |
| Revenues                                      |      |             |
| Fees, Tuition, misc.                          |      | 2,300,750   |
| Interest Income                               |      | 85,755      |
| Local Option Property Taxes                   |      | 3,000,000   |
| SB 1149 Energy Grant Funds                    |      | 140,300     |
| ESD Equalization                              |      | 963,522     |
| State Formula Revenue (SSF)                   |      |             |
| State General Purpose Grant & Transportation  |      | 71,676,651  |
|                                               |      |             |
| High-Cost Disability Grant                    |      | 45,000      |
| Total Revenues                                | -    | 78,211,978  |
| Total Bassurass (Fund Polance & Poyonuss)     |      | 81,459,380  |
| Total Resources (Fund Balance & Revenues)     | ==== | 01,400,000  |
|                                               |      |             |
| Expenditures                                  |      |             |
| Salaries                                      |      | 40,907,63   |
| Benefits (+PERS increase less SB 822 savings) |      | 25,897,52   |
| Utilities, Services, Transportation           |      | 9,868,50    |
| Supplies                                      |      | 2,581,58    |
| Insurance & Fees                              |      | 584,50      |
| Transfers                                     |      | 100,00      |
| Contingency                                   |      | 1,519,63    |
| Total Expenditures                            |      | 81,459,380  |
|                                               | -    |             |
| Ending Fund Balance                           |      | 4 = 4 = 4 = |
| (Ending Fund Balance w/ Unspent Contingency)  | \$   | 1,519,63    |