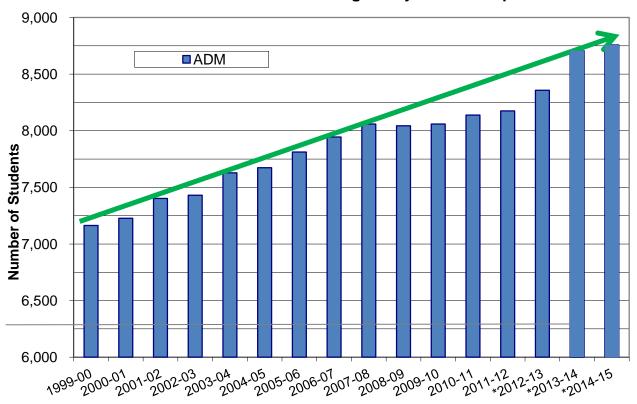

#### **Student Enrollment**

Student enrollments have grown in recent years. General recovery in the economy, as evidenced by the amount of new construction at various district locations gives rise to significant student enrollment increases. Following several years of modest increases, probably a result of the economic downturn, the District is now seeing student count increases not only in the fall, but also during the year. This budget anticipates a modest increase of 100 new students. We believe this estimate is very likely to be fulfilled.

#### **Student Average Daily Membership**

| Student Enrollment Graph |       |       |  |  |
|--------------------------|-------|-------|--|--|
| Year                     | ADM   | ADMw  |  |  |
| 2000-01                  | 7,227 | 8,181 |  |  |
| 2001-02                  | 7,403 | 8,479 |  |  |
| 2002-03                  | 7,559 | 8,577 |  |  |
| 2003-04                  | 7,629 | 8,675 |  |  |
| 2004-05                  | 7,673 | 8,743 |  |  |
| 2005-06                  | 7,812 | 8,947 |  |  |
| 2006-07                  | 7,990 | 9,102 |  |  |
| 2007-08                  | 8,059 | 9,167 |  |  |
| 2008-09                  | 8,047 | 9,161 |  |  |
| 2009-10                  | 8,065 | 9,185 |  |  |
| 2010-11                  | 8,118 | 9,270 |  |  |
| 2011-12                  | 8,175 | 9,274 |  |  |
| 2012-13                  | 8,395 | 9,472 |  |  |
| *2013-14                 | 8,746 | 9,875 |  |  |
| *2014-15                 | 8,757 | 9,983 |  |  |