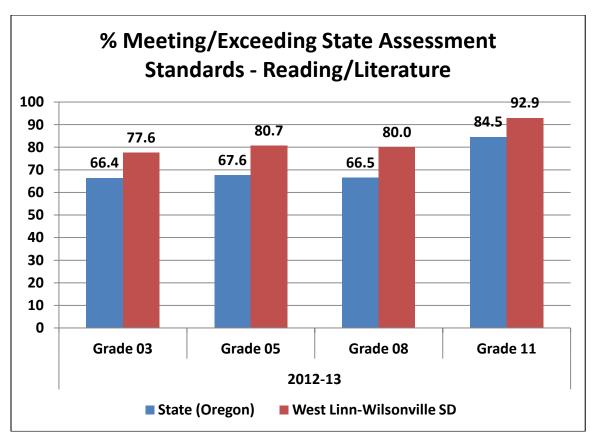

#### **Student Achievement**

Student performance in West Linn-Wilsonville Schools has been consistently high, often leading the state and the nation for school districts this size. Student performance at each level continues to be strong on academic measures of performance. With increasing graduation requirements district graduation rates top the state with greater than 90% of students graduating in four years. As areas of relative weakness become evident, such as the data we had last year on some pockets of 6<sup>th</sup> grade math and 3<sup>rd</sup> grade reading, we focus action to understand and strengthen the weakness and to provide the curriculum or professional development needed to do better.

Outside the usual measures of state performance, students in West Linn-Wilsonville achieve top standing in state, national and international competitions across a wide range of academic areas. Students earn honors in science, engineering, mathematics, band, choir, and orchestral music, in the visual arts, robotics, mock trial, poetry and writing. Student performances demonstrate excellence in theater, speech, debate, athletics, and in the social sciences with performances at Model UN and Mock Congressional Hearings. West Linn-Wilsonville students are National Merit Scholars, AP Scholars and earn places in top tier universities, often with substantial scholarship support. West Linn-Wilsonville was the only two-high school district in Oregon named to the prestigious AP Honor Roll two years in a row for increasing the number and representation of diverse students taking AP courses and at the same time increasing student performance on AP tests. Greater than 90% of district graduates attend college, preparing them to contribute to their own family and the community with strong knowledge, skills and the dispositions needed to be successful citizens. A significant number of students begin their college career with advanced credit earned through Advanced Placement and college level course work offered in our high schools and in partnership with local community colleges and universities.

#### Student Achievement (con't)

Oregon has established measures/outcomes to align with its 40-40-20 goals designed to ensure that by 2025, 100 percent of Oregon students graduate from high school with 40 percent attaining a four-year degree and another 40 percent a two-year degree. The Achievement Compact Advisory Committee will be formally tracking and reporting:

- The percentage of students graduating from high school with four- year or five-year diplomas
- The percentage of students earning 9 college credits or more while in high school
- The percentage of graduating students enrolled in post-secondary educational programs
- The attendance and percentage of 9 th grade students earning 6 credit or more
- The attendance of 6<sup>th</sup> grade students
- The percentage of 3 rd grade students meeting proficiency standards on measures of reading
- The percentage of 5<sup>th</sup> and 8<sup>th</sup> grade students meeting proficiency on mathematics

In addition to these required state measures it is our intention to invest in programs and practices that increase:

- The percentage of students enrolled in AP courses
- The percentage of students passing AP exams
- The percentage of 7<sup>th</sup>, 8<sup>th</sup> and 9<sup>th</sup> grade students meeting college readiness benchmarks on the ACT Explore Exams
- The percentage of students involved in academic activities, leadership activities, visual and performing arts, athletic, and other co-curricular activities
- The percentage of 6<sup>th</sup> grade students exceeding state proficiency levels in reading and mathematics
- The percentage of students demonstrating proficiency in writing at each grade level