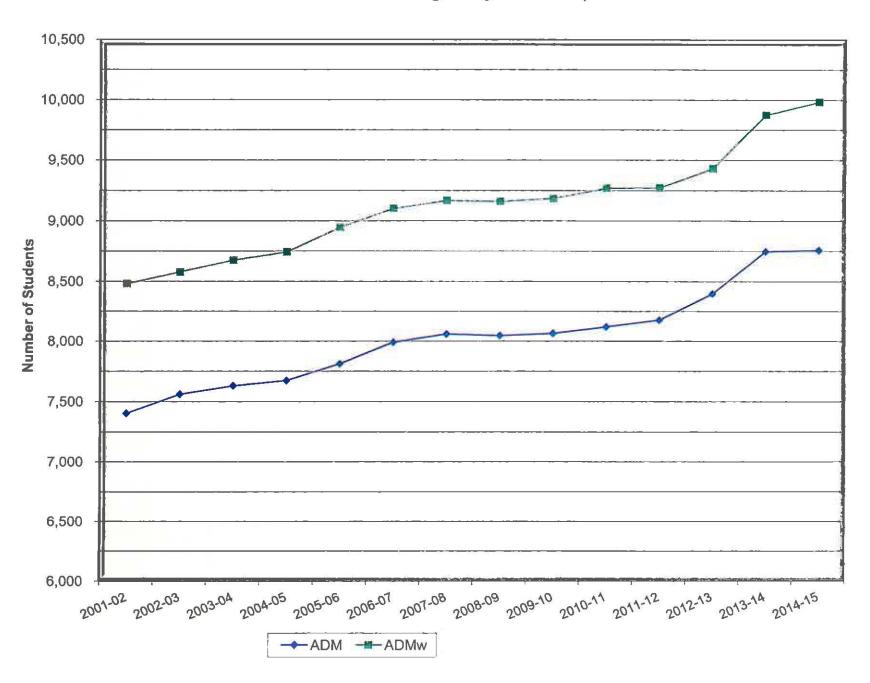

#### **Student Enrollment**

Student enrollments have grown in recent years. General recovery in the economy, as evidenced by the amount of new construction at various district locations gives rise to significant student enrollment increases. Following several years of modest increases, probably a result of the economic downturn, the District is now seeing student count increases not only in the fall, but also during the year. This budget anticipates a modest increase of 100 new students. We believe this estimate is very likely to be fulfilled.

#### **Student Enrollment Trends**

#### **Student Average Daily Membership**

| Student Enrollment Graph |       |       |  |  |
|--------------------------|-------|-------|--|--|
| Year                     | ADM   | ADMw  |  |  |
| 2000-01                  | 7,227 | 8,181 |  |  |
| 2001-02                  | 7,403 | 8,479 |  |  |
| 2002-03                  | 7,559 | 8,577 |  |  |
| 2003-04                  | 7,629 | 8,675 |  |  |
| 2004-05                  | 7,673 | 8,743 |  |  |
| 2005-06                  | 7,812 | 8,947 |  |  |
| 2006-07                  | 7,990 | 9,102 |  |  |
| 2007-08                  | 8,059 | 9,167 |  |  |
| 2008-09                  | 8,047 | 9,161 |  |  |
| 2009-10                  | 8,065 | 9,185 |  |  |
| 2010-11                  | 8,118 | 9,270 |  |  |
| 2011-12                  | 8,175 | 9,274 |  |  |
| 2012-13                  | 8,395 | 9,472 |  |  |
| *2013-14                 | 8,746 | 9,875 |  |  |
| *2014-15                 | 8,757 | 9,983 |  |  |

<sup>\*</sup>estimated

**ADM =** Average Daily Membership **ADMw =** Average Daily Membership –Weighted for Special Students Note: For funding purposes, these charts reflect Kindergarten students counted at .5 per State mandate