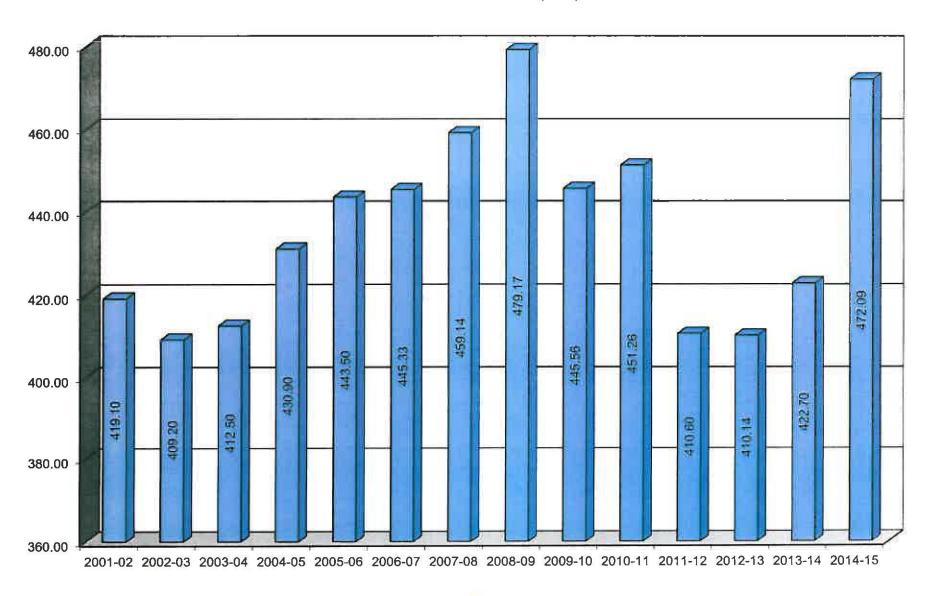

#### **Student Average Daily Membership**

| Student Enrollment Graph |       |       |  |  |
|--------------------------|-------|-------|--|--|
| Year                     | ADM   | ADMw  |  |  |
| 2000-01                  | 7,227 | 8,181 |  |  |
| 2001-02                  | 7,403 | 8,479 |  |  |
| 2002-03                  | 7,559 | 8,577 |  |  |
| 2003-04                  | 7,629 | 8,675 |  |  |
| 2004-05                  | 7,673 | 8,743 |  |  |
| 2005-06                  | 7,812 | 8,947 |  |  |
| 2006-07                  | 7,990 | 9,102 |  |  |
| 2007-08                  | 8,059 | 9,167 |  |  |
| 2008-09                  | 8,047 | 9,161 |  |  |
| 2009-10                  | 8,065 | 9,185 |  |  |
| 2010-11                  | 8,118 | 9,270 |  |  |
| 2011-12                  | 8,175 | 9,274 |  |  |
| 2012-13                  | 8,395 | 9,472 |  |  |
| *2013-14                 | 8,746 | 9,875 |  |  |
| *2014-15                 | 8,757 | 9,983 |  |  |