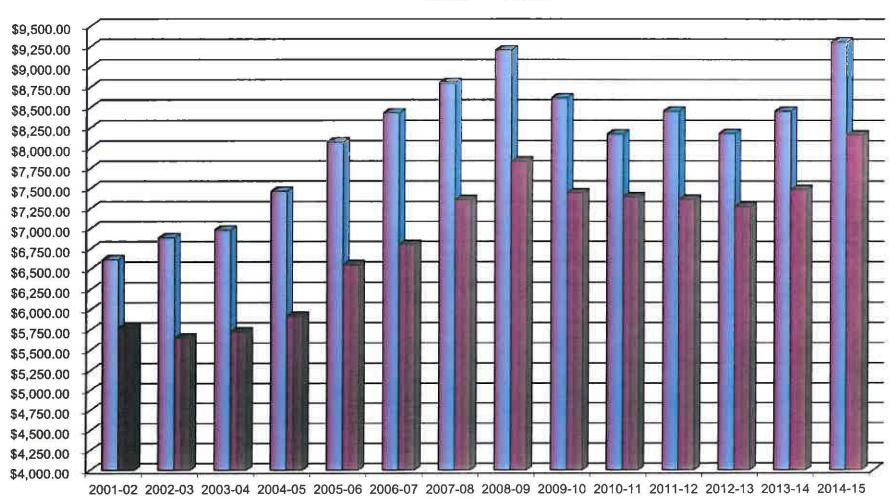

The State School Formula projects funding for each attending school in Oregon through a weighted distribution system. A historical review of the School Support Fund per ADMw (Average Daily Membership weighted) is shown in the chart below. Funding for the 2013-15 Biennium is showing a significant increase, up to nearly \$6,900 per student.

#### **Student Average Daily Membership**

| Student Enrollment Graph |       |       |  |  |
|--------------------------|-------|-------|--|--|
| Year                     | ADM   | ADMw  |  |  |
| 2000-01                  | 7,227 | 8,181 |  |  |
| 2001-02                  | 7,403 | 8,479 |  |  |
| 2002-03                  | 7,559 | 8,577 |  |  |
| 2003-04                  | 7,629 | 8,675 |  |  |
| 2004-05                  | 7,673 | 8,743 |  |  |
| 2005-06                  | 7,812 | 8,947 |  |  |
| 2006-07                  | 7,990 | 9,102 |  |  |
| 2007-08                  | 8,059 | 9,167 |  |  |
| 2008-09                  | 8,047 | 9,161 |  |  |
| 2009-10                  | 8,065 | 9,185 |  |  |
| 2010-11                  | 8,118 | 9,270 |  |  |
| 2011-12                  | 8,175 | 9,274 |  |  |
| 2012-13                  | 8,395 | 9,472 |  |  |
| *2013-14                 | 8,746 | 9,875 |  |  |
| *2014-15                 | 8,757 | 9,983 |  |  |

<sup>\*</sup>estimated

**ADM =** Average Daily Membership **ADMw =** Average Daily Membership –Weighted for Special Students Note: For funding purposes, these charts reflect Kindergarten students counted at .5 per State mandate