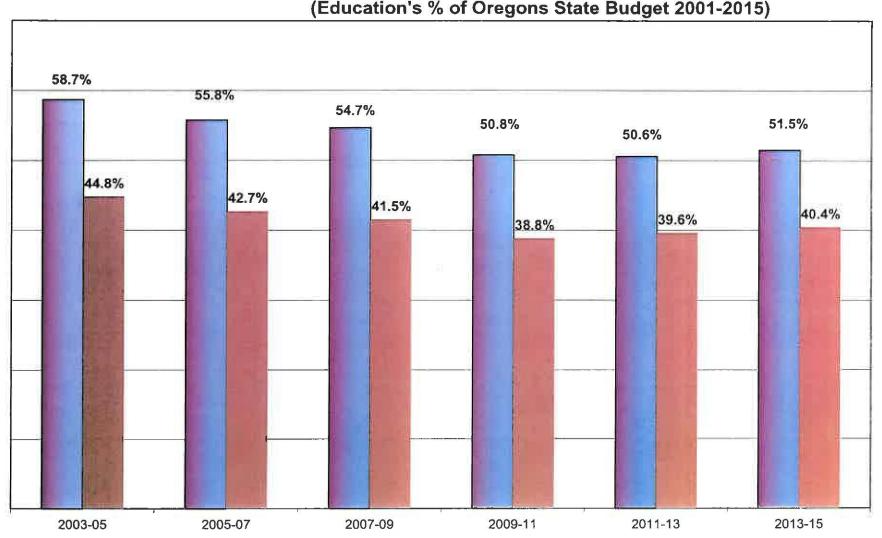

#### **State Funding for K-12 Education**

K-12 education has been steadily receiving a smaller share of the state budget. In the 2003-05 biennium, K-12 schools received 45 percent of the state budget. In the 2011-13 biennium, K-12 funding has fallen to 39 percent. During that time, Oregon moved from a state that funds education at a rate higher than the average state to one that is lower than average. Oregon finds itself ranked in the bottom half of the nation when it comes to per-pupil funding for education. However, with increased appropriations for education and moderate economic recovery from the recent downturns, we have seen some substantial recovery for school funding that is allowing us to add back staff and shore up some of the maintenance areas that had been cut back in previous years. The 2013-2015 biennium funds schools at slightly over 40% of the state budget. With the 2014-15 school year being the second year of the biennium, there have been fewer uncertainties about how much funding we are likely to receive.